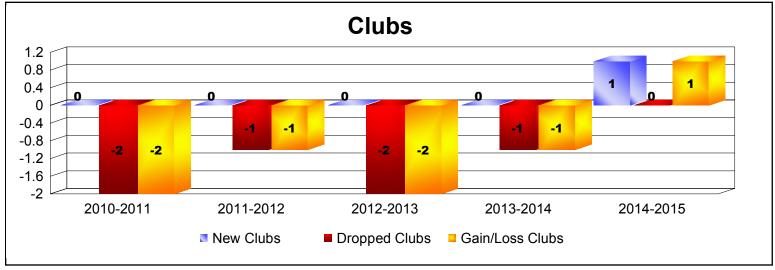

District A 2

As of June 2015 Cumulative

| Year      | New<br>Clubs | Dropped<br>Clubs | Gain/<br>Loss<br>Clubs | New<br>Members | Charter<br>Members | Reinstate<br>Members | Transfer<br>Members | Total<br>Member<br>Added | Total<br>Members<br>Dropped | Gain/<br>Loss<br>Members |
|-----------|--------------|------------------|------------------------|----------------|--------------------|----------------------|---------------------|--------------------------|-----------------------------|--------------------------|
| 2010-2011 | 0            | -2               | -2                     | 134            | 3                  | 2                    | 13                  | 152                      | -161                        | -9                       |
| 2011-2012 | 0            | -1               | -1                     | 76             | 0                  | 2                    | 11                  | 89                       | -152                        | -63                      |
| 2012-2013 | 0            | -2               | -2                     | 80             | 0                  | 6                    | 11                  | 97                       | -135                        | -38                      |
| 2013-2014 | 0            | -1               | -1                     | 74             | 0                  | 6                    | 11                  | 91                       | -157                        | -66                      |
| 2014-2015 | 1            | 0                | 1                      | 97             | 22                 | 3                    | 6                   | 128                      | -155                        | -27                      |
| Average   | 0            | -1               | -1                     | 92             | 5                  | 4                    | 10                  | 111                      | -152                        | -41                      |