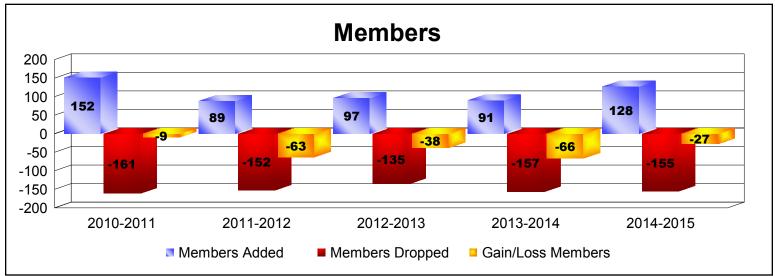

District A 2

As of June 2015 Cumulative

| Year      | New<br>Clubs | Dropped<br>Clubs | Gain/<br>Loss<br>Clubs | New<br>Members | Charter<br>Members | Reinstate<br>Members | Transfer<br>Members | Total<br>Member<br>Added | Total<br>Members<br>Dropped | Gain/<br>Loss<br>Members |
|-----------|--------------|------------------|------------------------|----------------|--------------------|----------------------|---------------------|--------------------------|-----------------------------|--------------------------|
| 2010-2011 | 0            | -2               | -2                     | 134            | 3                  | 2                    | 13                  | 152                      | -161                        | -9                       |
| 2011-2012 | 0            | -1               | -1                     | 76             | 0                  | 2                    | 11                  | 89                       | -152                        | -63                      |
| 2012-2013 | 0            | -2               | -2                     | 80             | 0                  | 6                    | 11                  | 97                       | -135                        | -38                      |
| 2013-2014 | 0            | -1               | -1                     | 74             | 0                  | 6                    | 11                  | 91                       | -157                        | -66                      |
| 2014-2015 | 1            | 0                | 1                      | 97             | 22                 | 3                    | 6                   | 128                      | -155                        | -27                      |
| Average   | 0            | -1               | -1                     | 92             | 5                  | 4                    | 10                  | 111                      | -152                        | -41                      |